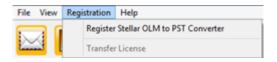

### Registration

#### **Register Stellar OLM to PST Converter**

Use this option to register the software.

#### **Transfer License**

Use this option to transfer the license of the registered software to another computer.