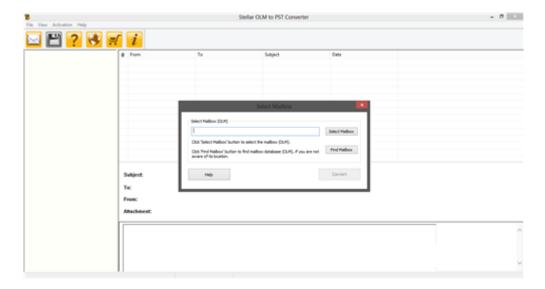

## **User Interface**

**Stellar OLM to PST Converter** software has a very easy to use Graphical User Interface. The user interface contains features required for conversion.

After launching the software, you will see the main user interface as shown below:

The user interface contains menus and buttons that let you access various features of the software with ease.

#### **Select OLM Mailbox**

Use this option to open **Select Mailbox** dialog box.