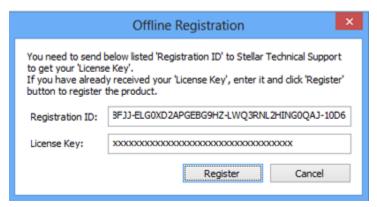

#### o To register the software offline:

1. From the *Register* window, select **Offline Registration**. Click **OK**.

2. An **Offline Registration** dialog box will appear displaying **Registration ID** in its respective field.

- 3. To get your License Key, which is required to register the software manually, you need to mail the listed **Registration ID** to support@stellarinfo.com.
- 4. A License Key will be sent to your email address after verifying the Registration ID and purchase details by *Stellar Technical Support*.
- 5. After receiving the License Key, open **Stellar OLM to PST Converter**. In *Register* window, select 'I have the registration key'.
- 6. Select Offline Registration and click OK.
- 7. Enter the **License Key** received through email in the field of License Key.

8. Click **Register** to activate the software. A confirmation message is displayed if a valid key is entered. Click **OK**.