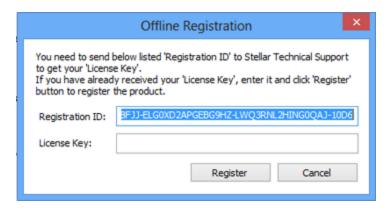

#### o To register the software offline:

1. From the *Register* window, select **Offline Registration**. Click **OK**.

2. An **Offline Registration** dialog box will appear displaying **Registration ID** in its respective field.

- 3. To get your License Key, which is required to register the software manually, you need to mail the listed **Registration ID** to support@stellarinfo.com.
- 4. A License Key will be sent to your email address after verifying the Registration ID and purchase details by *Stellar Technical Support*.
- 5. After receiving the License Key, open **Stellar OLM to PST Converter**. In *Register* window, select 'I have the registration key'.
- 6. Select Offline Registration and click OK.
- 7. Enter the **License Key** received through email in the field of License Key.