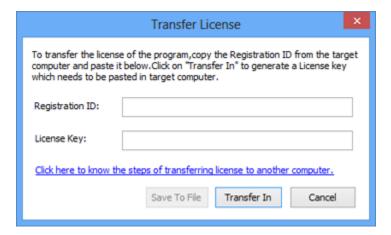

#### On Source Computer:

- 1. Run registered version of **Stellar OLM to PST Converter** software.
- 2. In Registration Menu on Menu Bar, click Transfer License.

3. Copy the **Registration ID** displayed on the Target Computer in the field of Registration ID on the Source Computer.

- 4. To get your License Key, click **Transfer In** button on Source Computer. This will generate a License Key.
- 5. You can also save the License Key generated on the source computer. Click **Save to File** button to save the Registration ID and the License Key. In **Browse for Folder** dialog box, select the location where you want to save the details. Click **OK**.
- 6. 'License Key has been saved successfully' message is displayed after the saving process is completed successfully. Click **OK**.