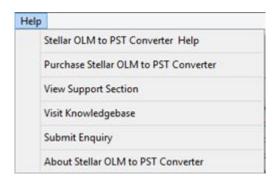

#### Help

File Menu

View Menu

**Registration Menu** 

#### Stellar OLM to PST Converter Help

Use this option to view the help manual for the software.

#### **Purchase Stellar OLM to PST Converter**

Use this option to <u>buy</u> Stellar OLM to PST Converter.

#### **View Support Section**

Use this option to visit the <u>support page</u> of <u>stellarinfo.com</u>

#### Visit Knowledgebase

Use this option to visit the <u>Knowledge Base</u> articles of <u>stellarinfo.com</u>

#### **Submit Enquiry**

Use this option to <u>submit enquiry</u> to <u>stellarinfo.com</u>

#### **About Stellar OLM to PST Converter**

Use this option to read more information about the software.

**Help Menu** 