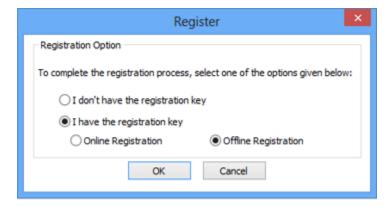

#### To register the software, when you have a key, follow the steps given below:

- 1. In the Register window, select 'I have the registration key' option.
- 2. You can choose either 'Online Registration' (Use this option to register the software over Internet) or 'Offline Registration' (Use this option to register the software manually / through e-mail if for any reason, Internet connection is unavailable).

#### Online Registration

Online Registration is possible only when an active Internet connection is available.

- o To register the software online:
  - 1. From the *Register* window, select **Online Registration**. Click **OK**.

#### o To register the software offline:

1. From the *Register* window, select **Offline Registration**. Click **OK**.

2. An **Offline Registration** dialog box will appear displaying **Registration ID** in its respective field.