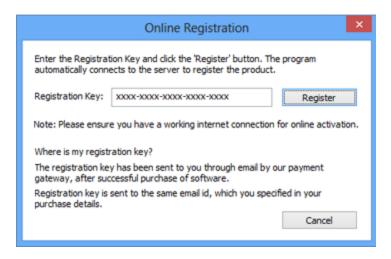

#### To register the software, when you do not have a registration key, follow the steps given below:

- 1. In the *Register* window, select 'I don't have the registration key' option. Click **OK**, to go online and purchase the product.
- 2. Once the order is confirmed, a Registration Key will be sent to the email provided at the time of purchase.
- 3. In the *Online Registration* window, type the **Registration Key** and click **Register** button (Please ensure that you have an active Internet connection).

- 2. An **Online Registration** dialog box will appear.
- 3. Type the **Registration Key** (received through email after purchasing the product) in the field of Registration Key. Click **Register**.

4. The software would automatically communicate with the license server to verify the entered key. If the key you entered is valid, software will be registered successfully.