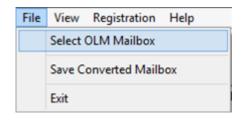

#### File

#### **Select OLM Mailbox**

Use this option to open **Select Mailbox** dialog box.

#### **Save Converted Mailbox**

Use this option to save converted files.

#### **Exit**

Use this option to exit **Stellar OLM to PST** Converter.