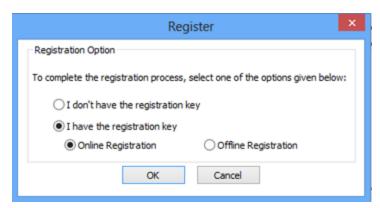

#### To register the software, when you have a key, follow the steps given below:

- 1. In the Register window, select 'I have the registration key' option.
- 2. You can choose either 'Online Registration' (Use this option to register the software over Internet) or 'Offline Registration' (Use this option to register the software manually / through e-mail if for any reason, Internet connection is unavailable).

#### Online Registration

Online Registration is possible only when an active Internet connection is available.

- o To register the software online:
  - 1. From the *Register* window, select **Online Registration**. Click **OK**.