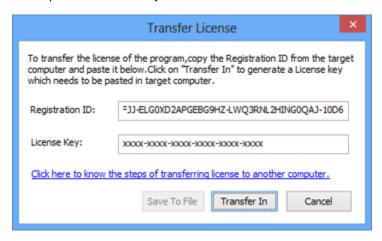

#### On Source Computer:

- 1. Run registered version of **Stellar OLM to PST Converter** software.
- 2. In Registration Menu on Menu Bar, click Transfer License.

3. Copy the **Registration ID** displayed on the Target Computer in the field of Registration ID on the Source Computer.

- 4. To get your License Key, click **Transfer In** button on Source Computer. This will generate a License Key.
- 5. You can also save the License Key generated on the source computer. Click **Save to File** button to save the Registration ID and the License Key. In **Browse for Folder** dialog box, select the location where you want to save the details. Click **OK**.
- 6. 'License Key has been saved successfully' message is displayed after the saving process is completed successfully. Click **OK**.