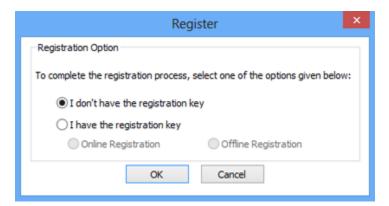

#### To register the software:

- 1. Run demo version of Stellar OLM to PST Converter software.
- On Registration menu, click Register option. Register window is displayed as shown below.

3. Choose 'I don't have the registration key' (Use this option if you have not purchased the product) or select 'I have the registration key' (Use this option if you have already purchased the product).

#### To register the software, when you do not have a registration key, follow the steps given below:

- 1. In the *Register* window, select 'I don't have the registration key' option. Click **OK**, to go online and purchase the product.
- 2. Once the order is confirmed, a Registration Key will be sent to the email provided at the time of purchase.
- 3. In the *Online Registration* window, type the **Registration Key** and click **Register** button (Please ensure that you have an active Internet connection).