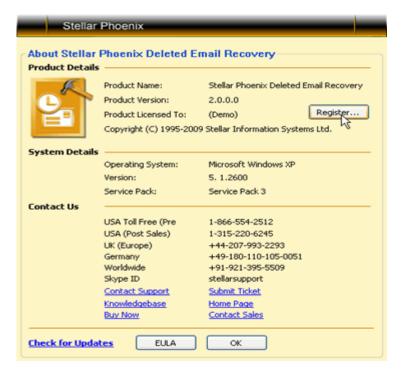

- Start the demo version of the application.
- Click on the Activation ( ) button in the standard tool bar of the application. Activation dialog box is displayed.
  - Or, click on the ( )icon. 'About Stellar Phoenix Deleted Email Recovery' dialog box is displayed.

Click on the Register link. Activation dialog box is displayed.

• Fill the details sent to you on your e-mail ID, Click 'OK' button.

• A confirmation dialog box is displayed after successful completion of registration process.

• The 'Register' button on the 'About' dialog box disappears, other informations in the box are updated, and the 'Activate' button on the standard tool bar is disabled.

• Start the application. Click on the 'About' ( icon. 'About Stellar Phoenix Deleted Email Recovery' dialog box is displayed.

Click on the 'Check for Updates' link. 'Update Wizard' dialog box is displayed.