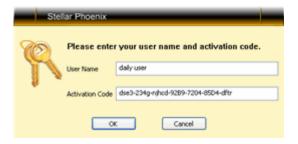

Click on the Register link. Activation dialog box is displayed.

• Fill the details sent to you on your e-mail ID, Click 'OK' button.

• A confirmation dialog box is displayed after successful completion of registration process.