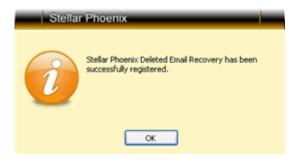

Click on the Register link. Activation dialog box is displayed.

• Fill the details sent to you on your e-mail ID, Click 'OK' button.

• A confirmation dialog box is displayed after successful completion of registration process.

• The 'Register' button on the 'About' dialog box disappears, other informations in the box are updated, and the 'Activate' button on the standard tool bar is disabled.