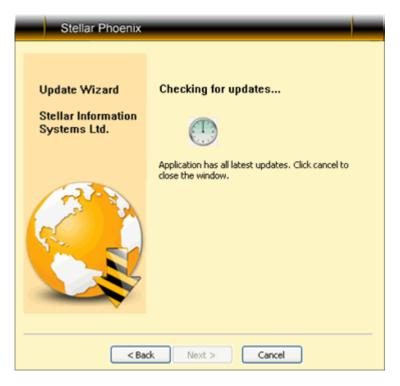

 Click 'Next' button. A busy timer shows that updates are being searched. If it finds any new version, a message indicates the availability.

- If a message is displayed that no updates are available. Click 'Cancel' button to close the wizard.
- Click 'Next'. The software will start downloading the update files from the server. When
  the process is complete, the software will upgrade to the latest version.

Note: You can not update the demo version of the application.