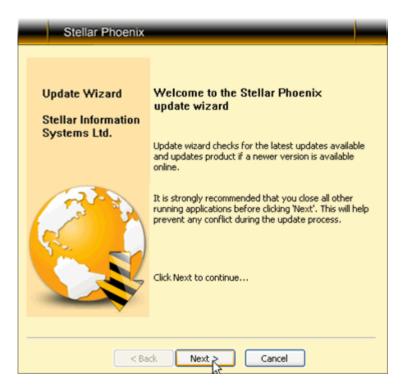

• Start the application. Click on the 'About' ( icon. 'About Stellar Phoenix Deleted Email Recovery' dialog box is displayed.

Click on the 'Check for Updates' link. 'Update Wizard' dialog box is displayed.

 Click 'Next' button. A busy timer shows that updates are being searched. If it finds any new version, a message indicates the availability.

- If a message is displayed that no updates are available. Click 'Cancel' button to close the wizard.
- Click 'Next'. The software will start downloading the update files from the server. When
  the process is complete, the software will upgrade to the latest version.