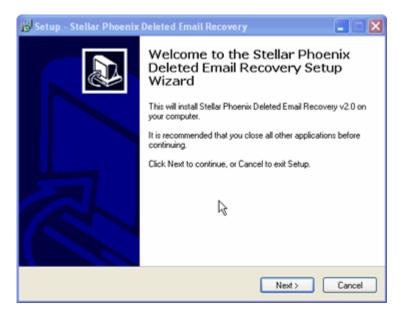

To install the software, follow these steps.

 Double-click 'StellarPhoenixDeletedEmailRecovery.exe' executable file to start installation. 'Setup - Stellar Phoenix Deleted Email Recovery' dialog box is displayed.