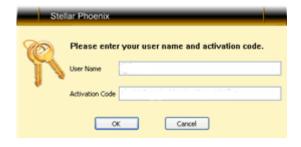

Click on the Register link. Activation dialog box is displayed.

• Fill the details sent to you on your e-mail ID, Click 'OK' button.

• A confirmation dialog box is displayed after successful completion of registration process.