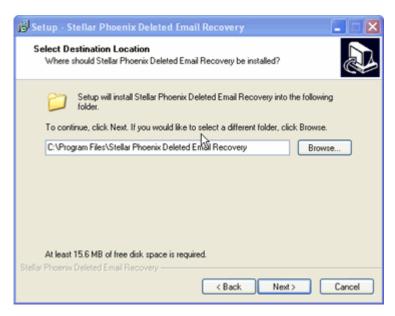

Click 'Browse' button to select the destination path where the setup files will be stored.
 Click Next.'Select Start Menu Folder' dialog box is displayed.

 Provide the path for program's shortcuts by using 'Browse' button. Click 'Next' button. 'Select Additional Tasks' dialog box is displayed.