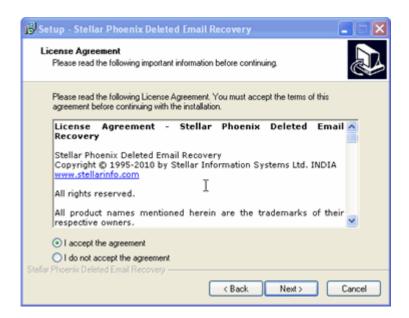

Click 'Next' button. 'License Agreement' dialog box is displayed.

• Choose 'I accept the agreement' option. 'Next' button will be enabled. Click 'Next' button. 'Select Destination Location' dialog box is displayed.